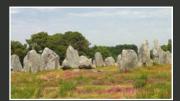

# **Episode 7: MEGALITHIC STRUCTURES**

CARNAC (FRANCE) | OBELISK OF ASWAN (EGYPT) | ANTEQUERA (SPAIN) | GGANTIJA (MALTA) | STONE SPHERES (COSTA RICA) | THE OLMEC HEADS (MEXICO) | YONAGUNI MONUMENT (JAPAN) | GULF OF CAMBAY (INDIA) | MOAI (EASTER ISLAND) | GOBEKLI TEPE (TURKEY)